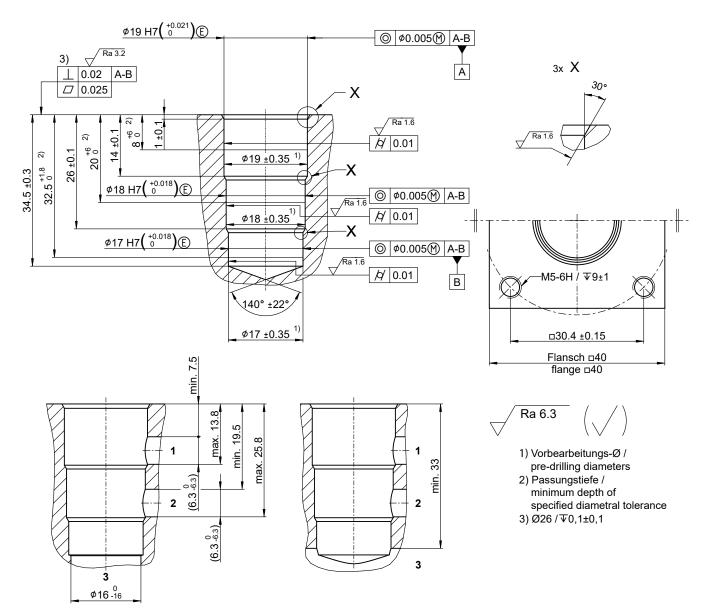

# Dimensions and sectional view

### Installation information

### ATTENTION!

You must maintain the specified positional and diametral tolerances. To ensure trouble-free operation of the screw-in cartridges, we strongly recommend that pilot drilling, boring, reaming and cavity thread-cutting are always performed in one setup.